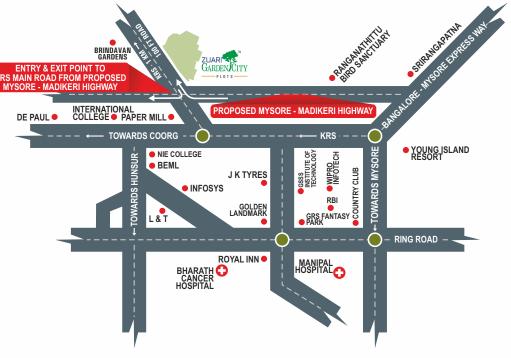

# **Location Advantages...**

| <b>&gt;</b> | Infosys / L&T                           | - 10 Mins |
|-------------|-----------------------------------------|-----------|
| >           | Wipro                                   | - 10 Mins |
| >           | BEML                                    | - 10 Mins |
| >           | RBI                                     | - 12 Mins |
| >           | Coorg Junction                          | - 15 Mins |
| >           | Bangalore - Mysore Expressway           | - 15 Mins |
| >           | National Institute of Engineering (NIE) | - 5 Mins  |
| ×           | Railway Station                         | - 15 Mins |

| Þ | City Bus Depot          | 20 Mins |
|---|-------------------------|---------|
| > | Columbia Asia           | 20 Mins |
| > | Narayan Hrudayalaya     | 25 Mins |
| Þ | Jayadeva Hospital       | 12 Mins |
| > | Bharath Cancer Hospital | 12 Mins |
| > | De Paul Public School   | 5 Mins  |
| > | NPS                     | 20 Mins |
| > | Excel Public School     | 10 Mins |
|   |                         |         |