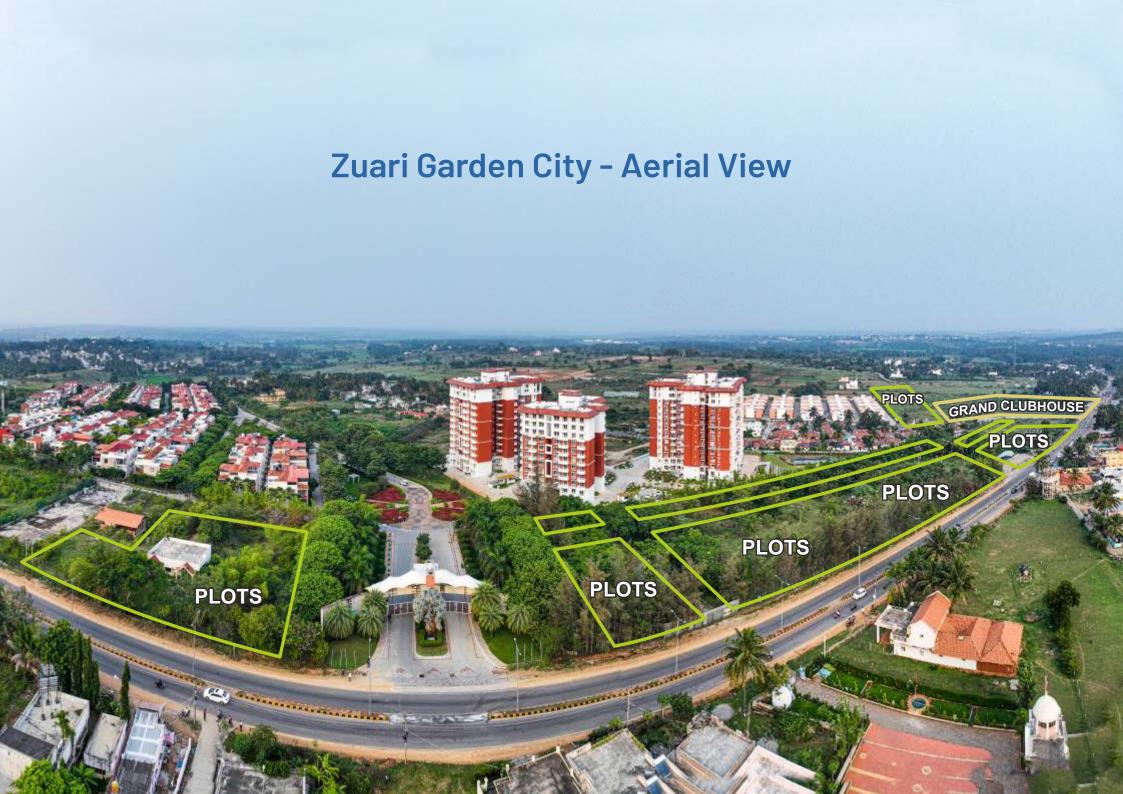

Now, you have an opportunity of a lifetime to own a plot in Zuari Garden City. Yes. You read it right. Spread over 10 acres comprising 156 plots, it is a limited opportunity to own a piece of land in the city of Royals. Of course you can start constructing your dream home right away!

### **Zuari Garden City - Plots**

... A serene & peaceful living awaits you in Mysore's most awarded, secured and well-developed gated community

- 620+ homes delivered in Zuari Garden City township
- Just 75 minutes from Bangalore via Bangalore Mysore Expressway
- > Only 750 meters from proposed Bangalore Mysore Coorg National Highway with entry and exit points
- Residents enjoying fully-functional amenities such as swimming pool, kid's play area, indoor badminton court, multiple parks, gym, TT & basketball court along with 24/7 security and maintenance services