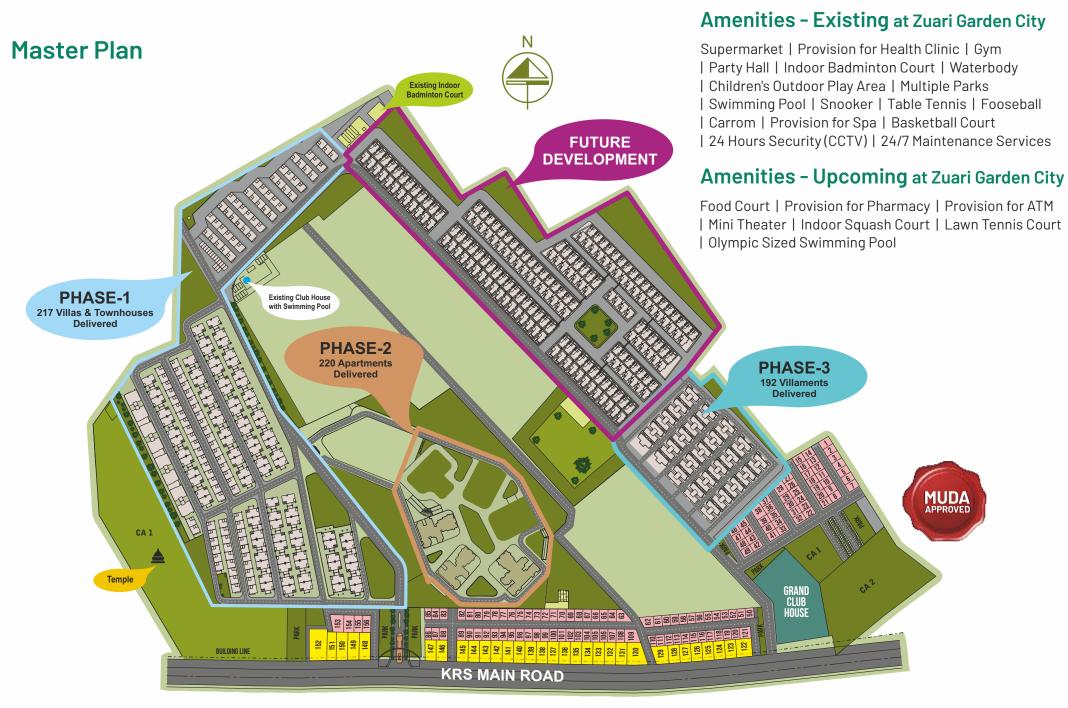

Now, you have an opportunity of a lifetime to own a plot in Zuari Garden City. Yes. You read it right. Spread over 10 acres comprising 156 plots, it is a limited opportunity to own a piece of land in the city of Royals. Of course you can start constructing your dream home right away!

### **Zuari Garden City - Plots**

... A serene & peaceful living awaits you in Mysore's most awarded, secured and well-developed gated community

- 620+ homes delivered in Zuari Garden City township
- Just 75 minutes from Bangalore via Bangalore Mysore Expressway
- > Only 750 meters from proposed Bangalore Mysore Coorg National Highway with entry and exit points
- Residents enjoying fully-functional amenities such as swimming pool, kid's play area, indoor badminton court, multiple parks, gym, TT & basketball court along with 24/7 security and maintenance services