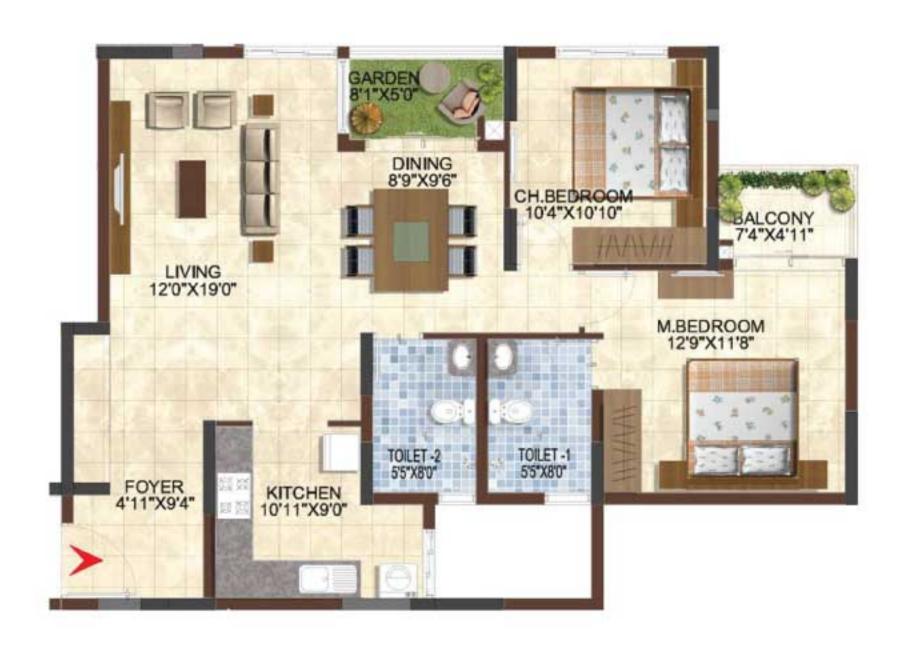

RERA No: PR/KN/170731/000810

Call Us: 91 - 748 303 8888 Approved by All Leading Banks









# 2 BHK

CARPET AREA: 81 Sqm (875 Sqft)



KEY PLAN



### 3 BHK







## 4 BHK

CARPET AREA: 156.63 Sqm (1686 Sqft)





#### HOST OF AMENITIES INCLUDE







Concierge Services: House Maintenance, Maid, Cook, LPG Services

Power Back up | Security | 24x7 water Landscape Gardens | Clubhouse with Pool | Outdoor Sports



#### CONNECTIVITY

Ranganathittu Bird Sanctuary - 7kms

Brindavan Gardens - 3kms

Balmuri Falls - 5kms

Columbia Asia Hospital - 14kms

HCL Technologies - 6kms

De Paul School - 6kms

Power Grid - 6kms

BHEL - 6kms

Infosys - 7kms

Wipro - 10kms

L&T - 6Kms

JK Tyer - 8kms



Call us: 748 303 8888

sales@adventzinfra.com www.zuariinfraworld.com