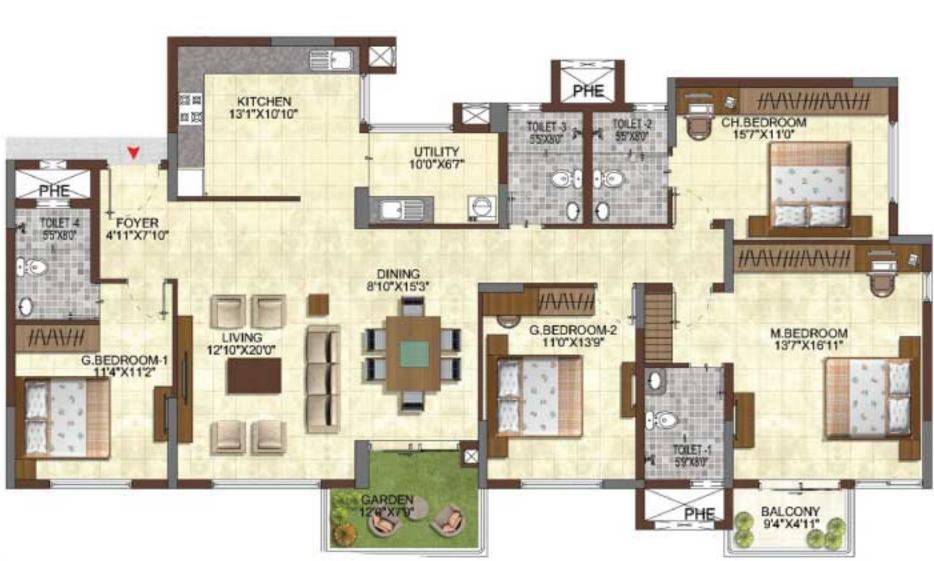

RERA No: PR/KN/170731/000810

Call Us: 91 - 748 303 8888 Approved by All Leading Banks









# 2 BHK

CARPET AREA: 81 Sqm (875 Sqft)



KEY PLAN



### 3 BHK







## 4 BHK

CARPET AREA: 156.63 Sqm (1686 Sqft)





#### HOST OF AMENITIES INCLUDE







Concierge Services: House Maintenance, Maid, Cook, LPG Services

Power Back up | Security | 24x7 water Landscape Gardens | Clubhouse with Pool | Outdoor Sports



#### CONNECTIVITY

Ranganathittu Bird Sanctuary - 7kms

Brindavan Gardens - 3kms

Balmuri Falls - 5kms

Columbia Asia Hospital - 14kms

HCL Technologies - 6kms

De Paul School - 6kms

Power Grid - 6kms

BHEL - 6kms

Infosys - 7kms

Wipro - 10kms

L&T - 6Kms

JK Tyer - 8kms



Call us: 748 303 8888

sales@adventzinfra.com www.zuariinfraworld.com