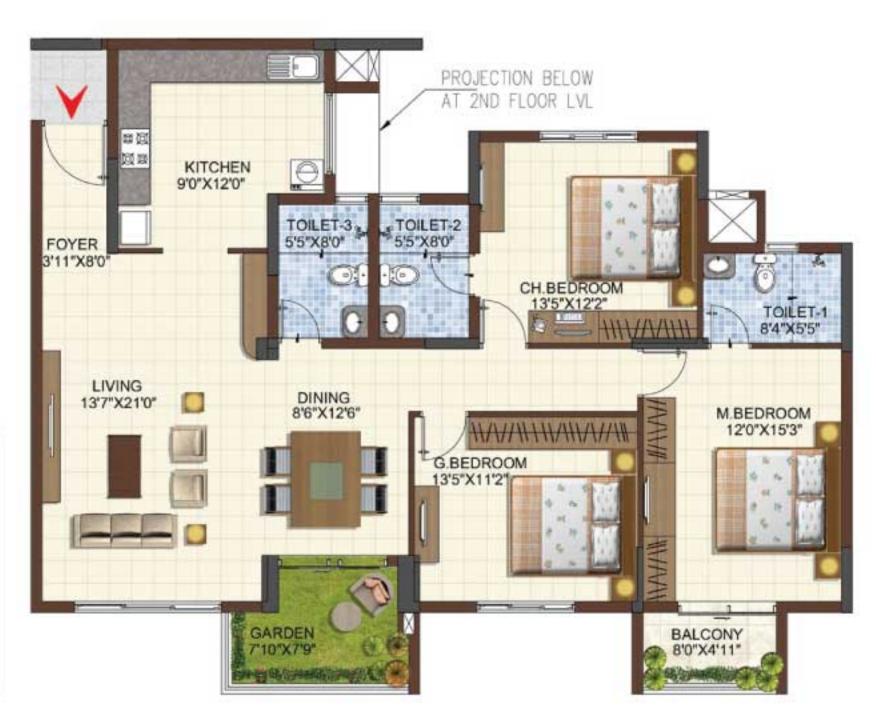

RERA No: PR/KN/170731/000810

Call Us: 91 - 748 303 8888 Approved by All Leading Banks









# 2 BHK

CARPET AREA: 81 Sqm (875 Sqft)



KEY PLAN



### 3 BHK







## 4 BHK

CARPET AREA: 156.63 Sqm (1686 Sqft)





#### HOST OF AMENITIES INCLUDE







Concierge Services: House Maintenance, Maid, Cook, LPG Services

Power Back up | Security | 24x7 water Landscape Gardens | Clubhouse with Pool | Outdoor Sports



#### CONNECTIVITY

Ranganathittu Bird Sanctuary - 7kms

Brindavan Gardens - 3kms

Balmuri Falls - 5kms

Columbia Asia Hospital - 14kms

HCL Technologies - 6kms

De Paul School - 6kms

Power Grid - 6kms

BHEL - 6kms

Infosys - 7kms

Wipro - 10kms

L&T - 6Kms

JK Tyer - 8kms



Call us: 748 303 8888

sales@adventzinfra.com www.zuariinfraworld.com