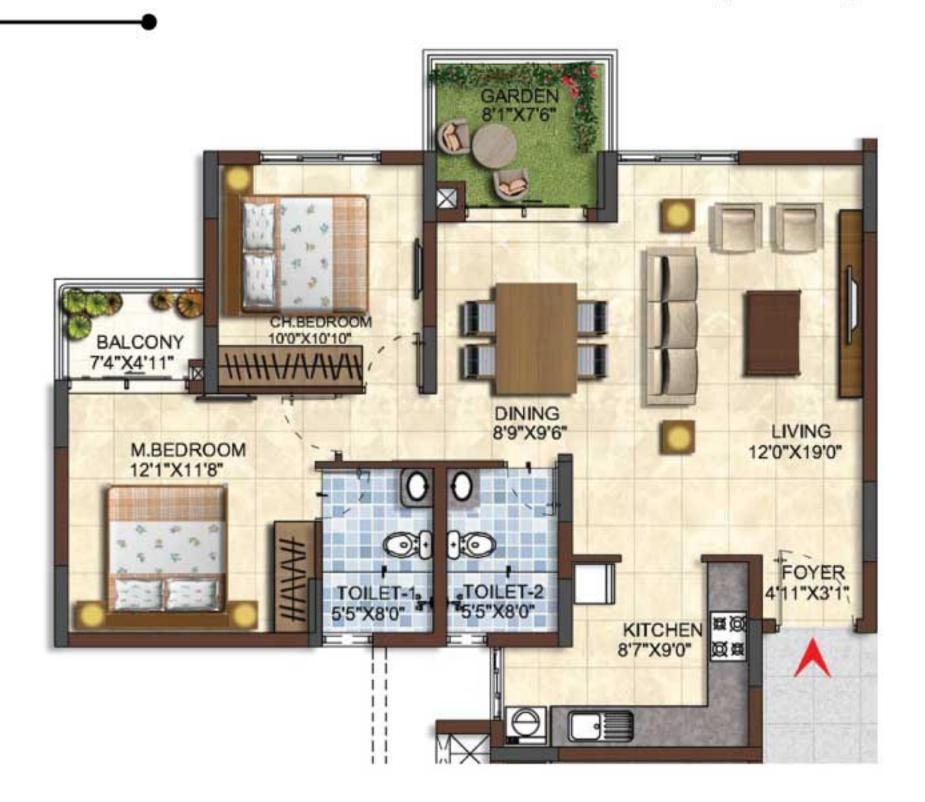

RERA No: PR/KN/170731/000810

Call Us: 91 - 748 303 8888 Approved by All Leading Banks









# 2 BHK

CARPET AREA: 81 Sqm (875 Sqft)



KEY PLAN



### 3 BHK







## 4 BHK

CARPET AREA: 156.63 Sqm (1686 Sqft)





#### HOST OF AMENITIES INCLUDE







Concierge Services: House Maintenance, Maid, Cook, LPG Services

Power Back up | Security | 24x7 water Landscape Gardens | Clubhouse with Pool | Outdoor Sports



#### CONNECTIVITY

Ranganathittu Bird Sanctuary - 7kms

Brindavan Gardens - 3kms

Balmuri Falls - 5kms

Columbia Asia Hospital - 14kms

HCL Technologies - 6kms

De Paul School - 6kms

Power Grid - 6kms

BHEL - 6kms

Infosys - 7kms

Wipro - 10kms

L&T - 6Kms

JK Tyer - 8kms



Call us: 748 303 8888

sales@adventzinfra.com www.zuariinfraworld.com